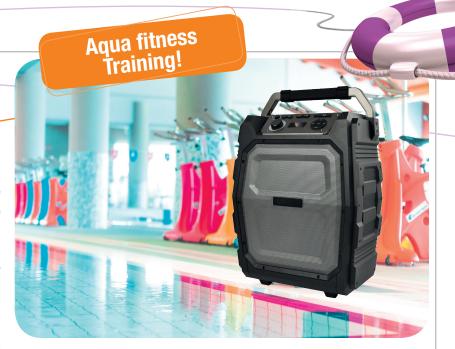

- 3<sup>rd</sup> generation Sono
- Great autonomy
- On casters

- Easy to handle
- Water classes, aquafit aerobics
- Works via bluetooth

www.myhexagone.com

+33 (0)1 34 34 11 55

- Hexa Sono Optima: PVC construction. Connectors: Bluetooth, AUX-In: 1, auxiliary input: 1, microphone, USB, SD card reader: 1. Light and handy with 4 wheels.
- Subaquatic loudspeaker: ideal for accompanying nautical activities such as synchronized swimming.

# **Hexa Sono Optima**

7 kg

140 W

Standard bluetooth

43 x 26 x 54 cm

PFC - (Lithium en option)

20hrs (on USB and medium volume setting)

Without cable