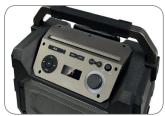

· Aerobic Kit Plus: for the aqua gym instructor. Great autonomy.

Buttons for adjustments