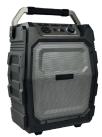

- Hexa Sono Optima: PVC construction. Connectors: Bluetooth, AUX-In: 1, auxiliary input: 1, microphone, USB, SD card reader: 1. Light and handy with 4 wheels.
- Subaquatic loudspeaker: ideal for accompanying nautical activities such as synchronized swimming.

# **Hexa Sono Optima**

7 kg

140 W

Standard bluetooth

43 x 26 x 54 cm

PFC - (Lithium en option)

20hrs (on USB and medium volume setting)

Without cable