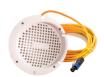

The submersible omnidirectional diffuser allows users, to listen to music and to hear the voice of the instructor under the water. The waterproof acoustic transducer (IP 68) allows reliable operation in water.

## Subaquatic loudspeake

6 kg

60 W

ø 28 - D. 15 cm

5 m

2 years

100 m

8h - 10h