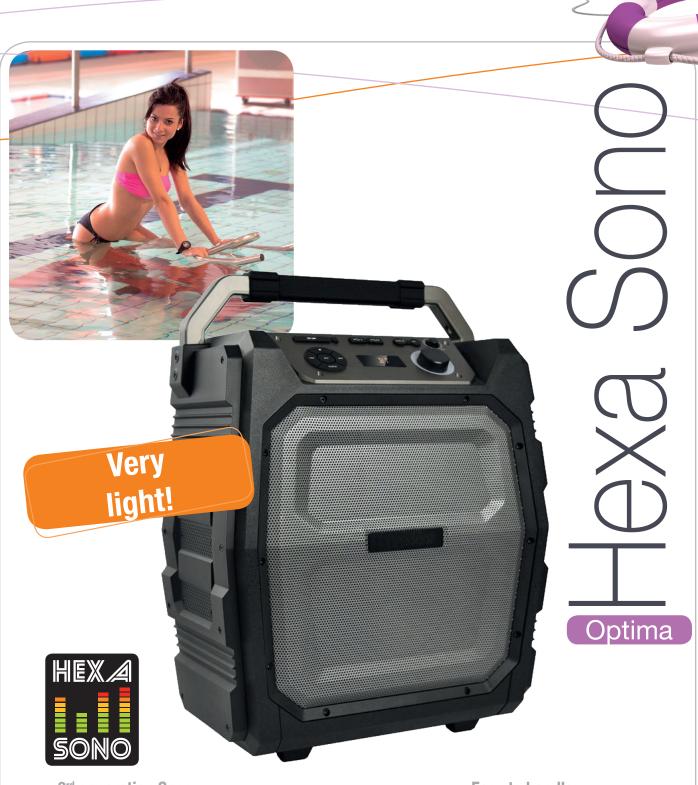

- 3<sup>rd</sup> generation Sono
- Great autonomy
- On casters

- Easy to handle
- Water classes, aquafit aerobics
- Works via bluetooth

www.myhexagone.com

+33 (0)1 34 34 11 55

- Hexa Sono Optima: PVC construction. Connectors: Bluetooth, AUX-In: 1, auxiliary input: 1, microphone, USB, SD card reader: 1. Light and handy with 4 wheels.
- Subaquatic loudspeaker: ideal for accompanying nautical activities such as synchronized swimming.

# **Hexa Sono Optima**

7 kg

140 W

Standard bluetooth

43 x 26 x 54 cm

PFC - (Lithium en option)

20hrs (on USB and medium volume setting)

Without cable